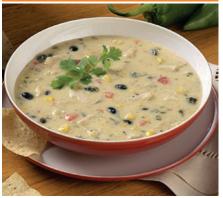

## **Chicken & Poblano Pepper Soup**

A creamy blend of diced chicken and spicy peppers accented with corn and black beans and finished with a hint of lime.