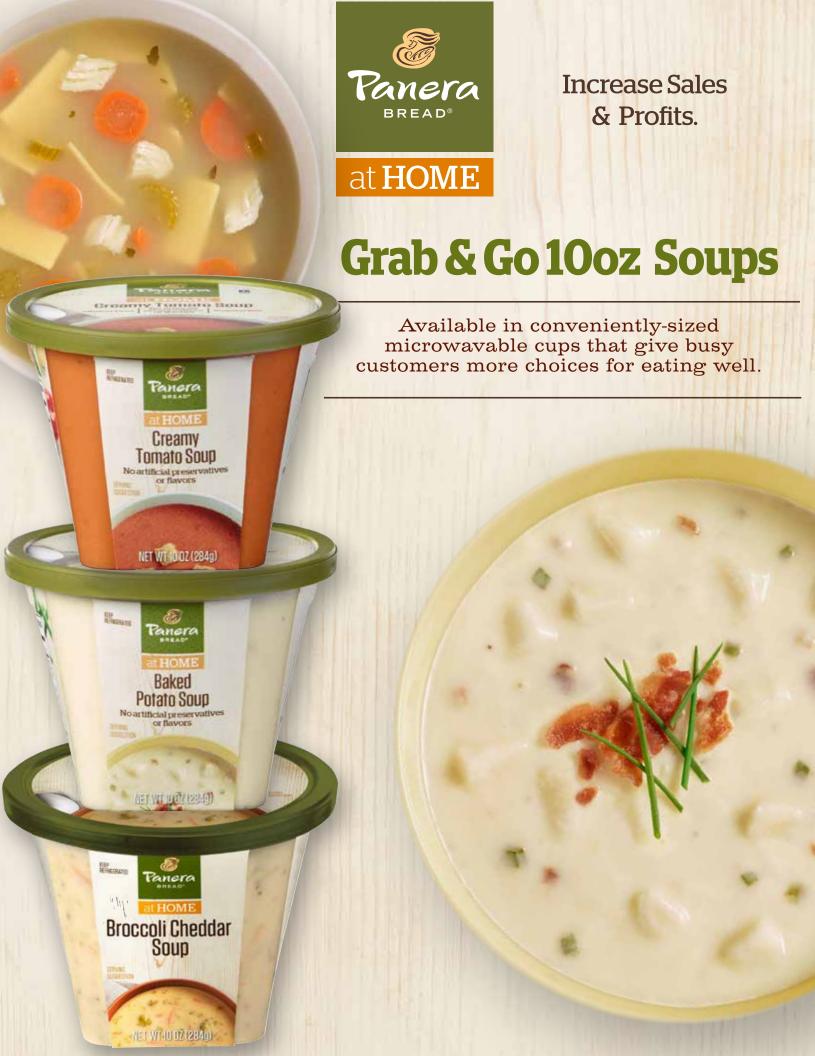

# **BROCCOLI CHEDDAR SOUP**

Item #: 69491

## CHICKEN NOODLE SOUP

low fat | chicken raised without antibiotics Item #: 69441

## **CREAMY TOMATO SOUP**

gluten free | vegetarian

Item #: 69453

#### **BAKED POTATO SOUP**

gluten free

Item #: 69414