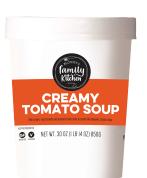

# ITEM #:53053 **BLOUNT SOUPS**

Case UPC: 10077958530535 Item UPC: 077958730532

#### [FRESH]

## **Creamy Tomato Soup**

Rich cream, tasty tomato and aromatic basil unite to create this beloved, classic soup

#### **VEGETARIAN - GLUTEN FREE**

**Nutrition Facts** About 3.5 servings per container Serving size 1 cup (245g) **Amount per serving** Calories % Daily Value\* Total Fat 22g Saturated Fat 13g 65% Trans Fat 0.5g Cholesterol 75mg 25% Sodium 730mg 32% **Total Carbohydrate 21g** 8% Dietary Fiber 1g 4% Total Sugars 14g Includes 6g Added Sugars 12% Protein 3g Vitamin D 0.8mcg 4% Calcium 80mg 6% Iron 0.5mg 2% Potassium 520mg The % Daily Value (DV) tells you how much a nutrient in a serving of food contributes to a daily diet. 2,000 calories a

INGREDIENTS: Vegetable Stock (Water, Carrots, Onions, Celery, Salt, Sugar, Corn Oil, Potato Flour, Carrot Powder), Heavy Cream, Tomato Paste, Sugar, Contains 2% or less of: Onions, Butter (Cream, Salt), Modified Corn Starch, Garlic, Water, Nonfat Dry Milk, Extra Virgin Olive Oil, Basil, Sea Salt, Tomato Concentrate, Citric Acid, Nisin Preparation and Spice.

**CONTAINS: MILK** 

#### Case Configuration: Pallet Information

Case Pack: 8/30oz Net Weight: 15 lb Gross Weight: 16.5 lb Case Cube: 0.67

day is used for general nutrition advice.

HI/TI: 6/10

Cases per Pallet: 60

**Dimensions** 

Length: 18.9" Width: 9.6" Height: 6.4"