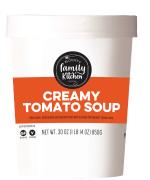

# ITEM #:73053 **BLOUNT SOUPS**

Case UPC: 10077958730539 Item UPC: 077958730532

#### [FROZEN]

## **Creamy Tomato Soup**

Rich cream, tasty tomato and aromatic basil unite to create this beloved, classic soup

#### **VEGETARIAN - GLUTEN FREE**

**Nutrition Facts** About 3.5 servings per container Serving size 1 cup (245g) **Amount per serving** Calories % Daily Value\* Total Fat 22g Saturated Fat 13g 65% Trans Fat 0.5g Cholesterol 75mg 25% Sodium 730mg 32% **Total Carbohydrate 21g** 8% Dietary Fiber 1g 4% Total Sugars 14g Includes 6g Added Sugars 12% Protein 3g Vitamin D 0.8mcg 4% Calcium 80mg 6% Iron 0.5mg 2% Potassium 520mg The % Daily Value (DV) tells you how much a nutrient in a serving of food contributes to a daily diet. 2,000 calories a

INGREDIENTS: Vegetable Stock (Water, Carrots, Onions, Celery, Salt, Sugar, Corn Oil, Potato Flour, Carrot Powder), Heavy Cream, Tomato Paste, Sugar, Contains 2% or less of: Onions, Butter (Cream, Salt), Modified Corn Starch, Garlic, Water, Nonfat Dry Milk, Extra Virgin Olive Oil, Basil, Sea Salt, Tomato Concentrate, Citric Acid, Nisin Preparation and Spice.

**CONTAINS: MILK** 

# Case Configuration: Pallet Inf

day is used for general nutrition advice.

Case Pack: 8/30oz Net Weight: 15 lb Gross Weight: 16.5 lb Case Cube: 0.67

#### Pallet Information

Cases per Pallet: 60

### **Dimensions**

Length: 18.9" Width: 9.6" Height: 6.4"