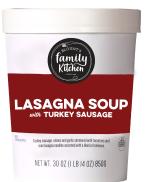

# ITEM #:53071 **BLOUNT SOUPS**

Case UPC: 10077958530719 Item UPC: 077958730716

### [FRESH]

## Lasagna Soup with Turkey Sausage

Turkey sausage, onions and garlic simmered with tomatoes and mini lasagna-shaped pasta accented with a blend of cheeses.