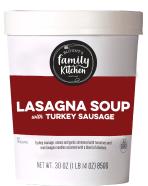

# ITEM #:73071 **BLOUNT SOUPS**

Case UPC: 10077958730713 Item UPC: 077958730716

### [FROZEN]

## Lasagna Soup with Turkey Sausage

Turkey sausage, onions and garlic simmered with tomatoes and mini lasagna-shaped pasta accented with a blend of cheeses.