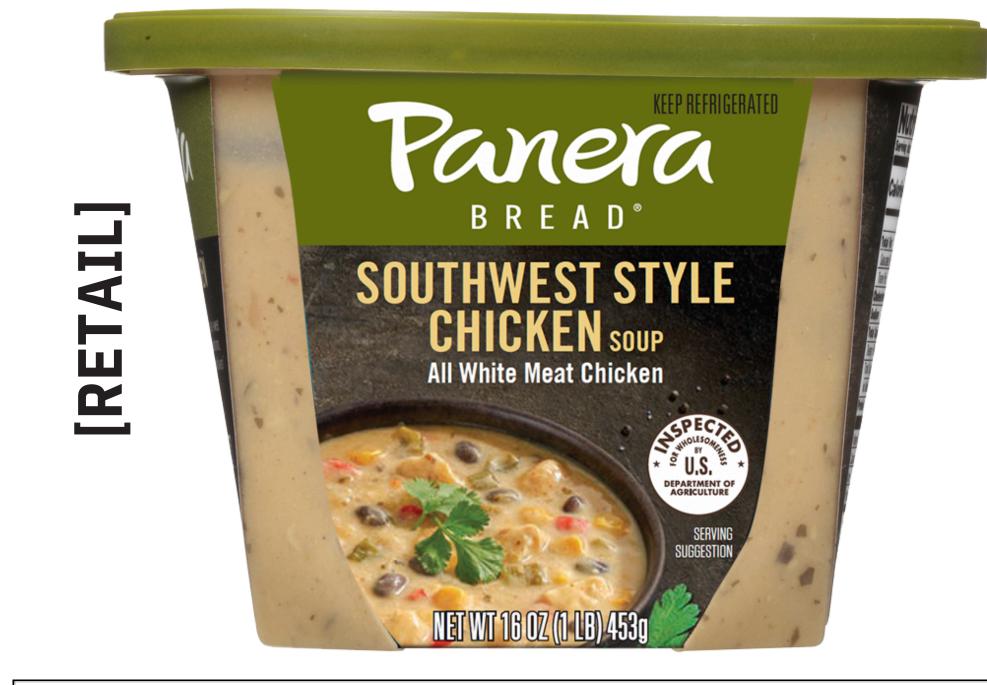

## [Panera Bread] Southwest Style Chicken Soup

Tender white meat chicken, corn, black beans, red bell and poblano peppers in a creamy chicken broth finished with cilantro and lime juice

**16 oz Microwaveable Cup** 

All White Meat Chicken Raised Without Antibiotics Gluten Free

**INGREDIENTS:** Water, Light Cream, White Meat Chicken Raised Without Antibiotics, Corn, Cooked Black Beans, Onions, Red Bell Peppers, Poblano Peppers, Modified Corn Starch, Contains 2% or less of: Chicken Base (Chicken, Salt, Rendered Chicken Fat, Dextrose, Sugar, Natural Flavor, Safflower Oil, Chicken Broth, Turmeric), Cilantro, Lime Juice, Garlic, Chipotle Chili Concentrate (Red Chili Peppers, Chipotle Peppers, Red Bell Peppers, Salt, Sugar), Hatch Green Chile Powder, Sugar, Dehydrated Garlic, Dehydrated Onion, Natural Flavor, Yeast Extract, White Vinegar, Canola Oil, Citric Acid, Salt, Nisin Preparation and Spices.