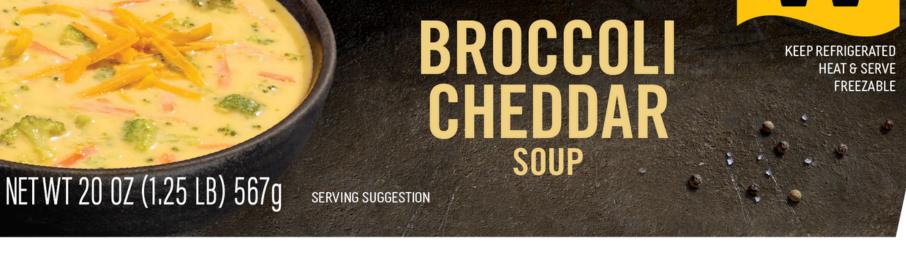

## [Panera Bread] 2 Pack Broccoli Cheddar Soup

Chopped broccoli, shredded carrot and select seasonings simmered in a velvety smooth cheese sauce

2 pack - 10oz Microwaveable Cups

**PACK** 

[RETAIL]

| Nutrition                              | Facts              |
|----------------------------------------|--------------------|
| 2 servings per contair<br>Serving size | ner<br>1 container |
| Amount per serving Calories            | 280                |
|                                        | % Daily Value*     |
| Total Fat 17g                          | 22%                |
| Saturated Fat 11g                      | 55%                |
| Trans Fat 1g                           |                    |
| Cholesterol 60mg                       | 20%                |
| Sodium 1160mg                          | 50%                |
| Total Carbohydrate 20g                 | 7%                 |
| Dietary Fiber 2g                       | 7%                 |
| Total Sugars 7g                        |                    |
| Includes 0g Added Su                   | gars <b>0</b> %    |
| Protein 11g                            |                    |
| Vitamin D 0.7mcg                       | 4%                 |
| Calcium 270mg                          | 20%                |

\*The % Daily Value tells you how much a nutrient in a

day is used for general nutrition advice.

serving of food contributes to a daily diet. 2,000 calories a

INGREDIENTS: Milk, Chicken Stock (Water, Chicken Base [Chicken Meat Including Chicken Juices, Salt, Chicken Fat, Yeast Extract, Sugar, Natural Flavor, Potato Flour, Carrot Powder, Turmeric]), Water, Broccoli, Cheddar Cheese (Pasteurized Milk, Cheese Culture, Salt, Enzymes), Heavy Cream, Carrots, Corn Starch, Contains 2% or less of: Onions, Wheat Flour, Whey, Whey Protein Concentrate, Skim Milk, Milkfat, Butter (Cream, Salt), Dijon Mustard (Water, Mustard Seed, Vinegar, Salt, Spice), Oleoresin Paprika & Annatto (For Color), Sodium Citrate, Salt, Lactic Acid, Nisin Preparation and Hot Pepper Sauce (Distilled Vinegar, Red Pepper, Salt).

**CONTAINS:** Milk and Wheat.

**Case Configuration** 

Iron 0.6mg

Potassium 390mg

Case Pack: 6/20oz Cups Net Weight: 7.5 lb

Gross Weight: 8.75 lb

Case Cube: 0.42

**Pallet Information** 