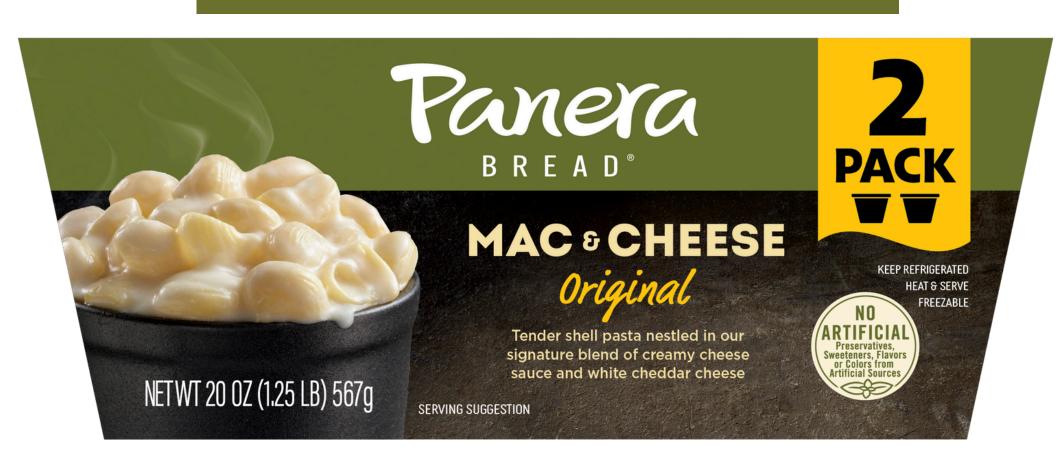

## [Panera Bread] 2 Pack Mac & Cheese

Tender shell pasta nestled in our signature blend of creamy cheese sauce & white cheddar cheese

2 pack - 10oz Microwaveable Cups