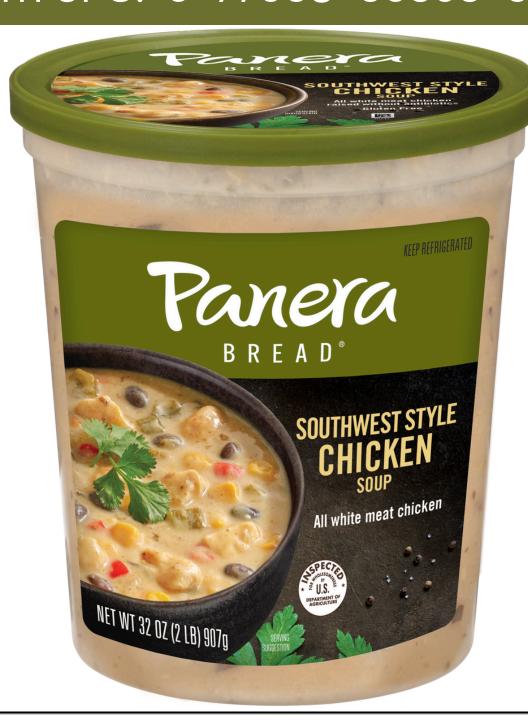

## [Panera Bread] Southwest Style Chicken Soup

Tender white meat chicken, corn, black beans, red bell and poblano peppers in a creamy chicken broth finished with cilantro and lime juice

32 oz Microwaveable Cup

All White Meat Chicken Raised Without Antibiotics
Gluten Free

INGREDIENTS: Water, Light Cream, White Meat Chicken Raised Without Antibiotics, Corn, Cooked Black Beans, Onions, Red Bell Peppers, Poblano Peppers, Modified Corn Starch, Contains 2% or less of: Chicken Base (Chicken, Salt, Rendered Chicken Fat, Dextrose, Sugar, Natural Flavor, Safflower Oil, Chicken Broth, Turmeric), Cilantro, Lime Juice, Garlic, Chipotle Chili Concentrate (Red Chili Peppers, Chipotle Peppers, Red Bell Peppers, Salt, Sugar), Hatch Green Chile Powder, Sugar, Dehydrated Garlic, Dehydrated Onion, Natural Flavor, Yeast Extract, White Vinegar, Canola Oil, Citric Acid, Salt, Nisin Preparation and Spices.