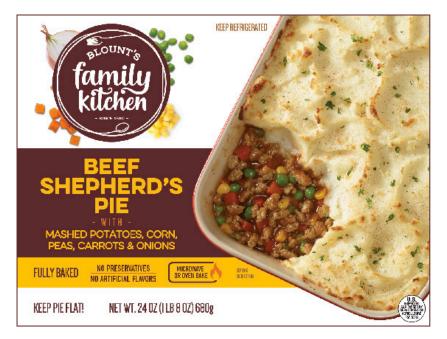

## BEEF SHEPHERD'S PIE

WITH

MASHED POTATOES, CARROTS, PEAS, ONIONS AND CORN

With deep New
England culinary roots,
the Blount family puts
quality and comfort
first. This shepherds
pie features perfectly
seasoned beef, a
medley of vegetables
and topped with
mashed potatoes, is
sure to taste like home.

## FROM OUR family to yours

**ITEM NUMBER:** 58924

- Fully Cooked
- About 3 servings per container
- 25% Beef
- No artificial colors or flavors
- Microwave or Oven Bake