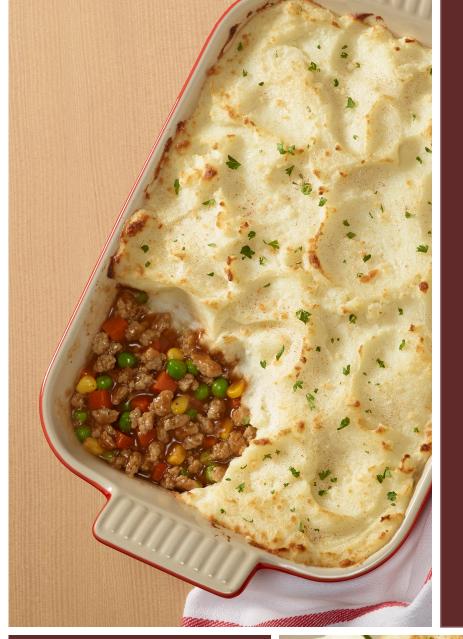

## BEEF SHEPHERD'S PIE

WITH

MASHED POTATOES, CARROTS, PEAS, ONIONS AND CORN

With deep New
England culinary roots,
the Blount family puts
quality and comfort
first. This shepherds
pie features perfectly
seasoned beef, a
medley of vegetables
and topped with
mashed potatoes, is
sure to taste like home.