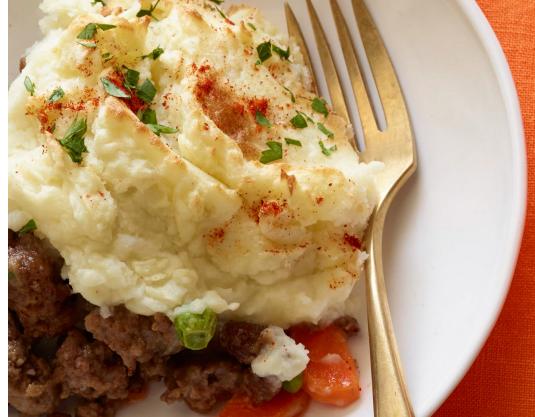

## BEEF SHEPHERD'S PIE

WITH

MASHED POTATOES, CARROTS, PEAS, ONIONS AND CORN

With deep New
England culinary roots,
the Blount family puts
quality and comfort
first. This shepherds
pie features perfectly
seasoned beef, a
medley of vegetables
and topped with
mashed potatoes, is
sure to taste like home.