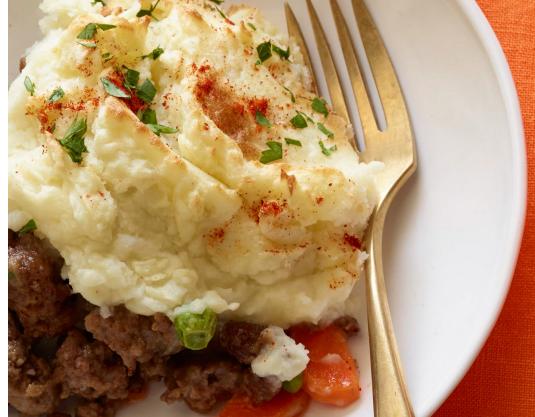

# BEEF SHEPHERD'S PIE

WITH

MASHED POTATOES, CARROTS, PEAS, ONIONS AND CORN

With deep New
England culinary roots,
the Blount family puts
quality and comfort
first. This shepherds
pie features perfectly
seasoned beef, a
medley of vegetables
and topped with
mashed potatoes, is
sure to taste like home.