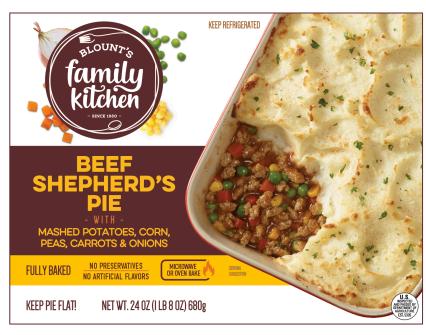

# BEEF SHEPHERD'S PIE

WITH

MASHED POTATOES, CARROTS, PEAS, ONIONS AND CORN

With deep New
England culinary roots,
the Blount family puts
quality and comfort
first. This shepherds
pie features perfectly
seasoned beef, a
medley of vegetables
and topped with
mashed potatoes, is
sure to taste like home.

## FROM OUR family to yours

- Fully Cooked
- 25% Beef
- No preservatives or artificial colors
- Microwave or Oven Bake

### 24 OZ FAMILY-SIZE PIE

3 SERVINGS PER CONTAINER

**PK/SZ**: 8/24oz **Ti/Hi:** 16/7

**ITEM UPC:** 0-77958-58924-6 **CASE UPC:** 100-77958-58924-3