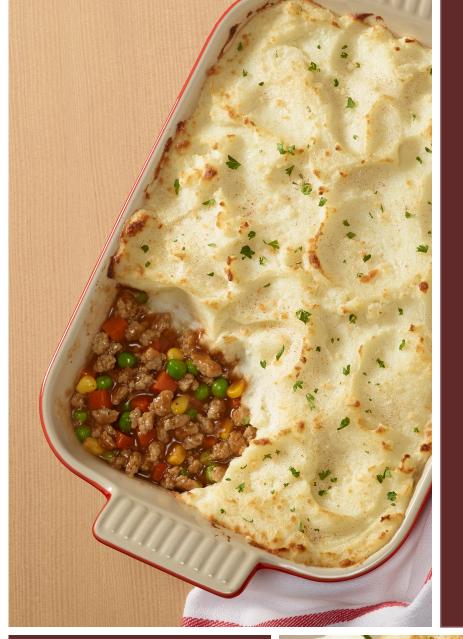

# BEEF SHEPHERD'S PIE

WITH

MASHED POTATOES, CARROTS, PEAS, ONIONS AND CORN

With deep New
England culinary roots,
the Blount family puts
quality and comfort
first. This shepherds
pie features perfectly
seasoned beef, a
medley of vegetables
and topped with
mashed potatoes, is
sure to taste like home.

## FROM OUR family to yours

- Fully Cooked
- 25% Beef
- No preservatives or artificial colors
- Microwave or Oven Bake