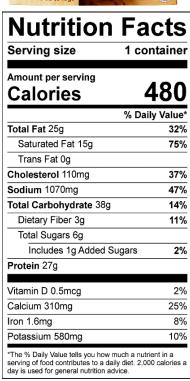

#### **Chicken Raised Without Antibiotics**

INGREDIENTS: Cooked Enriched Penne Pasta (Water, Semolina, Egg Whites, Niacin, Ferrous Sulfate, Thiamine Mononitrate, Riboflavin, Folic Acid), Light Cream, White Meat Chicken, Broccoli, Parmesan Cheese (Milk, Cheese Cultures, Salt, Enzymes), Contains 2% or less of: Butter (Cream, Salt), Cheddar Cheese (Cultured Milk, Salt, Enzyme), Water, Whey, Non-Fat Dry Milk, Modified Corn Starch, Wheat Flour, Roasted Garlic, Natural Flavor, Xanthan Gum, Maltodextrin, Buttermilk, Sodium Phosphate, Sodium Citrate, Salt, Garlic Powder, Yeast Extract, Nisin Preparation and Spices.