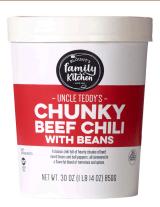

# Uncle Teddy's

# **Chunky Beef Chiliwith Beans**

A classic chili full of hearty chunks of beef, mixed beans and bell peppers, all simmered in a flavorful blend of tomatoes and spices.

8/30oz Bag in Cup

**GLUTEN FREE** 