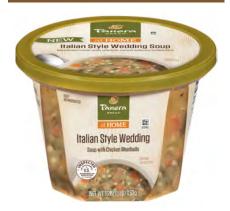

## Italian Style Wedding Soup with Chicken Meatballs

A hearty classic loaded with tender mini chicken meatballs, traditional Acini di Pepe pasta, carrots and spinach simmered in a rich chicken broth.

16 oz Microwaveable cup