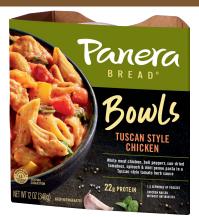

## **Tuscan Style Chicken**

White meat chicken, bell peppers, fire-roasted tomatoes, spinach & mini penne pasta in a Tuscan-style tomato herb sauce.

12 oz Bowl

**Chicken Raised without Antibiotics** 

22g of Protein

1 Serving of Veggies

## **Nutrition Facts**

1 container Serving size Amount per serving Calories % Daily Value\* Total Fat 9g 12% Saturated Fat 5g 25% Trans Fat 0g Cholesterol 45mg 15% 37% Sodium 860ma Total Carbohydrate 45g 16% Dietary Fiber 9g 32% Total Sugars 8g Includes 1g Added Sugars 2% Protein 22g Vitamin D 0mcg 0% Calcium 80mg 6%

\*The % Daily Value tells you how much a nutrient in a serving of food contributes to a daily diet. 2,000 calories a day is used for general nutrition advice. INGREDIENTS: Chicken Broth, White Meat Chicken Raised Without Antibiotics, Enriched Penne Pasta (Semolina Wheat Flour, Egg Whites, Niacin, Ferrous Sulfate, Thiamine Mononitrate, Riboflavin, Folic Acid), Tomatoes, Red Bell Peppers, Yellow Bell Peppers, Heavy Cream, Spinach, Red Wine, Fire-Roasted Tomatoes, Onions, Contains 2% or less of: Butter (Cream, Salt), Sun-dried Tomatoes, Garlic, Water, Chicken Base (Chicken, Salt, Rendered Chicken Fat, Dextrose, Sugar, Natural Flavor, Safflower Oil, Chicken Broth, Turmeric), Tomato Paste, Corn Starch, Parmesan Cheese (Pasteurized Milk, Cultures, Salt, Enzymes), Salt, Yeast Extract, Unsalted Butter, Corn Oil, Olive Oil, Cream Powder, Sugar, Natural Flavor, Nisin Preparation and

**CONTAINS:** Egg, Milk and Wheat.

Case Configuration: Pallet Information Case Pack: 6/12oz

HI/TI: 5/21

20%

20%

**Dimensions Shelf Life** Length: 12.6"

63 Days from Manuf.

Cases per Pallet: 105