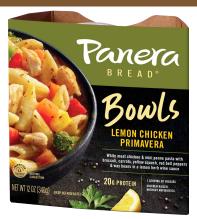

# Lemon Chicken Primavera

White meat chicken & mini penne pasta with broccoli, carrots, yellow squash, red bell peppers & wax beans in a lemon herb wine sauce.

12 oz Bowl

**Chicken Raised without Antibiotics** 

20g of Protein

1 Serving of Veggies

INGREDIENTS: White Meat Chicken Raised Without Antibiotics, Chicken Stock (Water, Chicken Base [Chicken Stock, Natural Flavor, Sea Salt]), Enriched Penne Pasta (Semolina Wheat Flour, Egg Whites, Niacin, Ferrous Sulfate, Thiamine Mononitrate, Riboflavin, Folic Acid), Red Bell Peppers, Carrots, Wax Beans, Yellow Squash, Broccoli, White Wine, Lemon Juice, Onions, Contains 2% or less of: Butter (Cream, Salt), Tomato Paste, Garlic, Water, Chicken Base (Chicken, Salt, Rendered Chicken Fat, Dextrose, Sugar, Natural Flavor, Safflower Oil, Chicken Broth, Turmeric), Basil, Olive Oil, Parmesan Cheese (Pasteurized Milk, Cultures, Enzymes, Salt), Lemon Juice Concentrate, Natural Flavor, Corn Starch, Parsley, Yeast Extract, Salt, Citric Acid, Nisin Preparation and Spice.