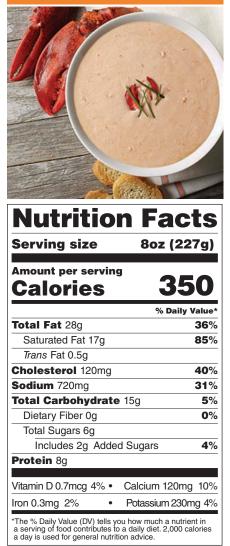

## [REFRIGERATED] Extreme Lobster Bisque

An extremely rich lobster bisque, creamier and filled with even more lobster meat and sherry wine.

**INGREDIENTS:** Light Cream, Clam Broth From Concentrate, Lobster Meat, Butter (Cream, Salt), Water, Sherry Wine, Wheat Flour, Contains 2% or less of: Modified Food Starch, Tomato Paste, Chicken Base (Chicken, Salt, Rendered Chicken Fat, Dextrose, Sugar, Natural Flavoring, Roast Chicken Flavor [Rendered Chicken Fat, Flavor, Safflower Oil], Chicken Broth, Turmeric), Lobster Stock Concentrate (Lobster, Salt), Sugar and Nisin Preparation.

**CONTAINS:** Milk, Lobster and Wheat.

Please always refer to the official Product Specification for complete product details.