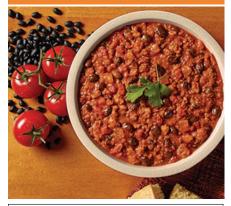

## **Turkey Chili with Beans**

A delicious chili loaded with ground turkey and black beans simmered in a rich, chunky tomato sauce.

## GLUTEN FREE - TURKEY RAISED WITHOUT ANTIBIOTICS

INGREDIENTS: Tomatoes, Cooked Black Beans, Ground Turkey (Turkey Raised Without the Use of Antibiotics, Rosemary Extract), Water, Onions, Contains 2% or less of: Garlic, Brown Sugar, Salt, Organic Canola Oil, Cayenne Pepper Sauce (Aged Cayenne Peppers, Vinegar, Water, Salt, Garlic Powder), Corn Starch, Garlic Powder and Spices.