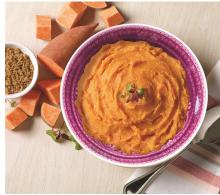

## [REFRIGERATED] Mashed Sweet Potatoes

Creamy sweet potatoes blended with butter and a touch of brown sugar.

## **VEGETARIAN - GLUTEN FREE**

**INGREDIENTS:** Sweet Potatoes, Water, Butter (Cream, Salt), Contains 2% or less of: Sugar, Brown Sugar, Corn Starch, Salt and Nisin Preparation.

**CONTAINS:** Milk.

Please always refer to the official Product Specification for complete product details.