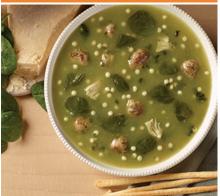

## Italian Style Wedding Soup with Meatballs

Mini-meatballs married with pieces of tender white meat chicken, Acini de Pepe pasta and spinach in a delicate chicken broth.