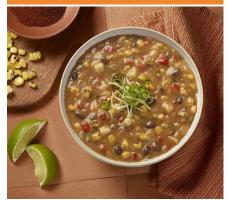

## **Street Corn Chowder**

Sweet corn, tender potatoes, black beans and peppers, finished with lime juice and a kick of chipotle.