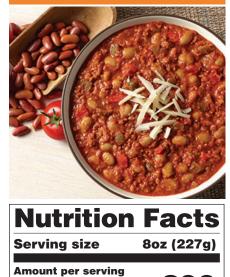

## [FROZEN] Cook's Beef Chili with Beans

A classic chili of kidney beans, seasoned beef and bell peppers simmered in a rich, chunky tomato sauce with traditional spices.

## ITEM #:77042 BLOUNT SOUPS

Case UPC: 00077958770422 Item UPC: N/A

| Calories Z                                                                                                                              | 200                             |
|-----------------------------------------------------------------------------------------------------------------------------------------|---------------------------------|
| %                                                                                                                                       | Daily Value*                    |
| Total Fat 10g                                                                                                                           | 13%                             |
| Saturated Fat 3.5g                                                                                                                      | 18%                             |
| Trans Fat 0g                                                                                                                            |                                 |
| Cholesterol 30mg                                                                                                                        | 10%                             |
| Sodium 750mg                                                                                                                            | 33%                             |
| Total Carbohydrate 17g                                                                                                                  | 6%                              |
| Dietary Fiber 4g                                                                                                                        | 14%                             |
| Total Sugars 4g                                                                                                                         |                                 |
| Includes 0g Added Sugars                                                                                                                | 0%                              |
| Protein 13g                                                                                                                             |                                 |
| Vitamin D 0mcg 0%   Calciun                                                                                                             | n 50mg 4%                       |
| Iron 3.1mg 15% • Potassium                                                                                                              | 630mg 15%                       |
| *The % Daily Value (DV) tells you how much a serving of food contributes to a daily diet. 2 a day is used for general nutrition advice. | a nutrient in<br>2,000 calories |